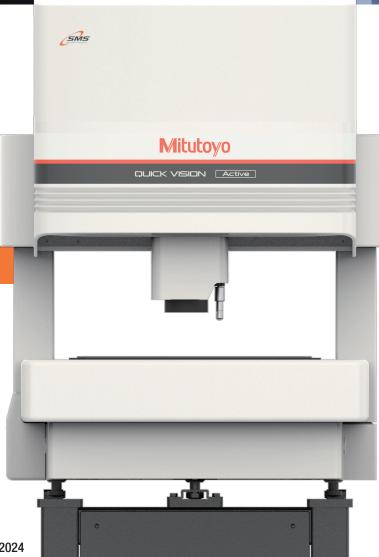

## **QV** Active 404

Complete Turnkey System Package Including Factory trained installation, A2LA accredited calibration, and training

### **404 Package Includes:**

- QV Active 404 (QV-L404Z1L-D)
- Included: 1.5x Objective (QV Active)
- QV Active 404 Stand (MACHINE STAND QVST-4L)
- QVPak 14
- DELL T5820, 500GB HD, WINDOWS, 64-BIT, 16GB RAM (VIS)
- MeasurLink® 10 Real-Time Professional Statistical Process Control and Data Collection Software